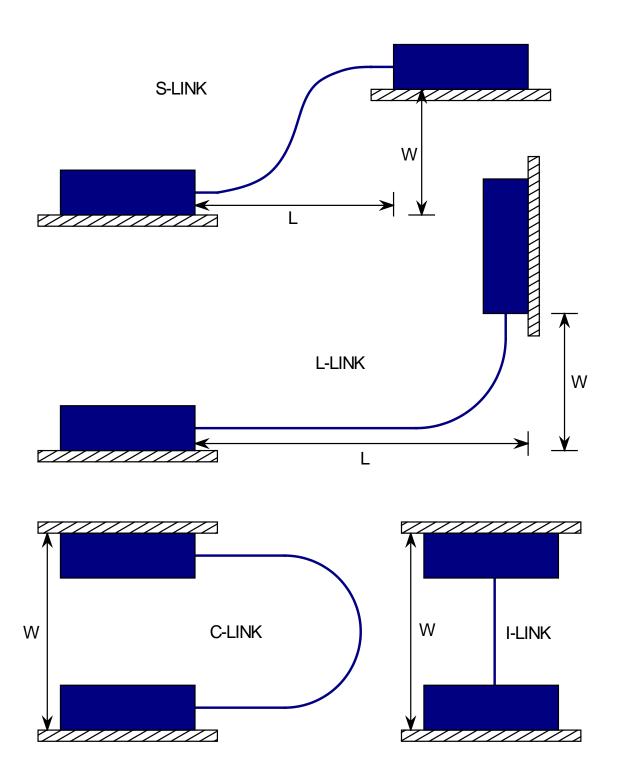

## Please provide as much information as you can about your link needs and send to: information@tmt-ipe.com

| Category                                                    | Value  | Units           | Example                                     |
|-------------------------------------------------------------|--------|-----------------|---------------------------------------------|
| Thermal Resistance:                                         |        | K/Watt          | 5 K/W                                       |
| or<br>Maximum Heat Load<br>and                              |        | Watt            | 1 Watt                                      |
| Temperature Drop Across Link                                |        | °C, °F          | 5°C                                         |
| End Temperatures or Average<br>Operating Temperature        |        | K, °C, °F       | Operates at an average temperature of 150 K |
| Link Shape or Configuration (See Figure for Typical Shapes) |        | -               | S-Link Shape                                |
| Length Between Connections                                  | L<br>W | US or<br>Metric |                                             |
| Type of End Connections                                     |        |                 | Threaded holes,<br>Through-holes, etc.      |
| Maximum Mass                                                |        | g, lb           | < 200 grams                                 |
| Flexibility Needs                                           |        | -               | Flexibility in two directions, etc.         |
| Quantity                                                    |        | -               | directions, etc.                            |
| Other Requirements                                          |        |                 |                                             |